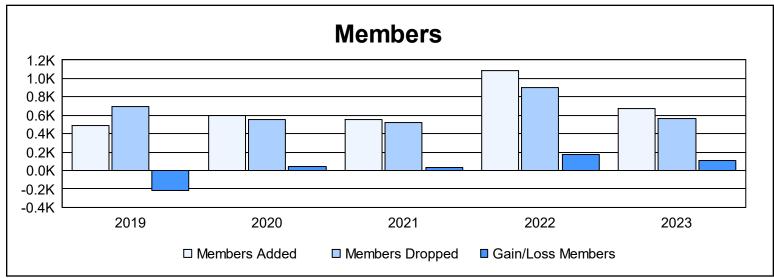

District 307 A1 As of June 2023 Cumulative

| Year      | New<br>Clubs | Dropped<br>Clubs | Gain/<br>Loss<br>Clubs | New<br>Members | Charter<br>Members | Reinstate<br>Members | Transfer<br>Members | Total<br>Member<br>Added | Total<br>Members<br>Dropped | Gain/<br>Loss<br>Members |
|-----------|--------------|------------------|------------------------|----------------|--------------------|----------------------|---------------------|--------------------------|-----------------------------|--------------------------|
| 2018-2019 | 7            | 8                | -1                     | 262            | 194                | 17                   | 10                  | 483                      | 696                         | -213                     |
| 2019-2020 | 7            | 3                | 4                      | 342            | 193                | 19                   | 42                  | 596                      | 555                         | 41                       |
| 2020-2021 | 7            | 5                | 2                      | 296            | 213                | 27                   | 15                  | 551                      | 517                         | 34                       |
| 2021-2022 | 19           | 3                | 16                     | 506            | 526                | 17                   | 32                  | 1,081                    | 905                         | 176                      |
| 2022-2023 | 7            | 4                | 3                      | 256            | 243                | 160                  | 14                  | 673                      | 566                         | 107                      |
| Average   | 9            | 5                | 5                      | 332            | 274                | 48                   | 23                  | 677                      | 648                         | 29                       |