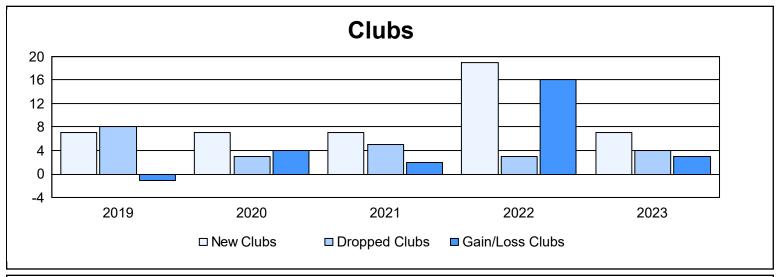

District 307 A1 As of June 2023 Cumulative

| Year      | New<br>Clubs | Dropped<br>Clubs | Gain/<br>Loss<br>Clubs | New<br>Members | Charter<br>Members | Reinstate<br>Members | Transfer<br>Members | Total<br>Member<br>Added | Total<br>Members<br>Dropped | Gain/<br>Loss<br>Members |
|-----------|--------------|------------------|------------------------|----------------|--------------------|----------------------|---------------------|--------------------------|-----------------------------|--------------------------|
| 2018-2019 | 7            | 8                | -1                     | 262            | 194                | 17                   | 10                  | 483                      | 696                         | -213                     |
| 2019-2020 | 7            | 3                | 4                      | 342            | 193                | 19                   | 42                  | 596                      | 555                         | 41                       |
| 2020-2021 | 7            | 5                | 2                      | 296            | 213                | 27                   | 15                  | 551                      | 517                         | 34                       |
| 2021-2022 | 19           | 3                | 16                     | 506            | 526                | 17                   | 32                  | 1,081                    | 905                         | 176                      |
| 2022-2023 | 7            | 4                | 3                      | 256            | 243                | 160                  | 14                  | 673                      | 566                         | 107                      |
| Average   | 9            | 5                | 5                      | 332            | 274                | 48                   | 23                  | 677                      | 648                         | 29                       |